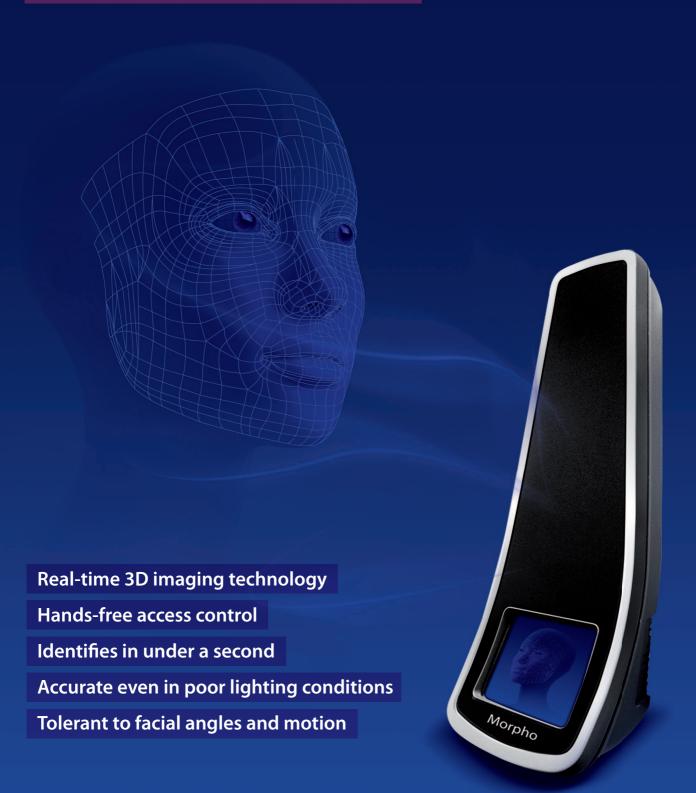

#### SPEED

The real-time 3D imaging technology enables sub-second matching.

#### **PRECISION**

The embedded matching engine analyzes the structure of the face (using over 40,000 data points), thus improving accuracy compared with 2D technologies.

#### **SECURITY**

Enhanced accuracy enables low False Acceptance Rate while maintaining high throughput and productivity.

Conventional 2D facial images can't be used to duplicate a face and spoof the system.

#### **USABILITY**

Accommodates a range of facial positions (angles, motion) and poor lighting conditions (night & day vision). Companies can enhance the look of their corporate reception areas and secure access points with the terminal's sleek, stylish design.

#### CONVENIENCE

The use of invisible light makes the technology non-intrusive. Acquisition is hands-free and contactless, i.e. ideal for environments requiring gloves or where there are hygiene concerns