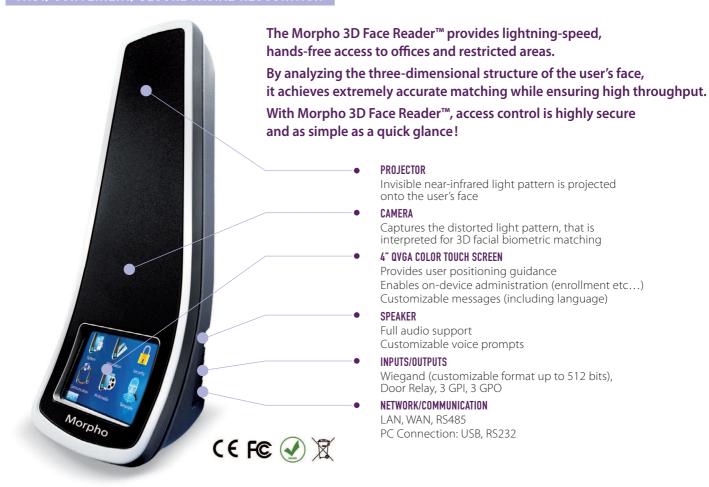

#### SPEED

The real-time 3D imaging technology enables sub-second matching.

#### **PRECISION**

The embedded matching engine analyzes the structure of the face (using over 40,000 data points), thus improving accuracy compared with 2D technologies.

#### **USABILITY**

Accommodates a range of facial positions (angles, motion) and poor lighting conditions (night & day vision). Companies can enhance the look of their corporate reception areas and secure access points with the terminal's sleek, stylish design.

#### CONVENIENCE

The use of invisible light makes the technology non-intrusive. Acquisition is hands-free and contactless, i.e. ideal for environments requiring gloves or where there are hygiene concerns